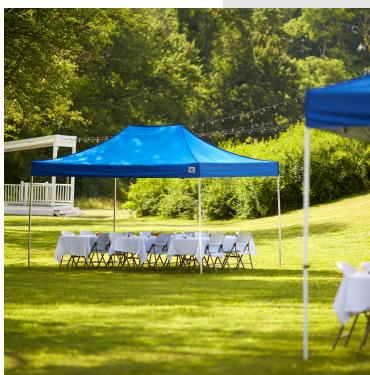

## Backyard Pro Courtyard Series 10' x 15' Blue Straight Leg Aluminum Instant Pop Up Canopy Tent

#554ALP10X15B

## **Notes & Details**

This Backyard Pro AL Series  $10' \times 15'$  blue straight leg aluminum instant canopy offers premium durability and coverage with a light weight, portable design making it easy to work your next event in style and comfort! This canopy is constructed of 80% polyester and 20% PVC, and provides an easy way to draw attention at trade shows or provide shade and shelter during outdoor events. Its powder-coated aluminum frame and eye-catching blue canopy top combine to ensure optimum visibility, near or far.

This AL Series canopy features a rising truss ceiling system that combines the benefits of the full truss system's strength with reinforced truss bars, offering additional headroom similar to a cathedral-style frame. The aluminum frame is light weight allowing for easy transport and as strong as comparable steel frames. It's perfect for outdoor events, providing up to  $150 \, \text{sq.}$  ft. of shade beneath the  $10' \times 15'$  canopy. Plus, the 4-legged design ensures stability and safety for staff and guests alike.